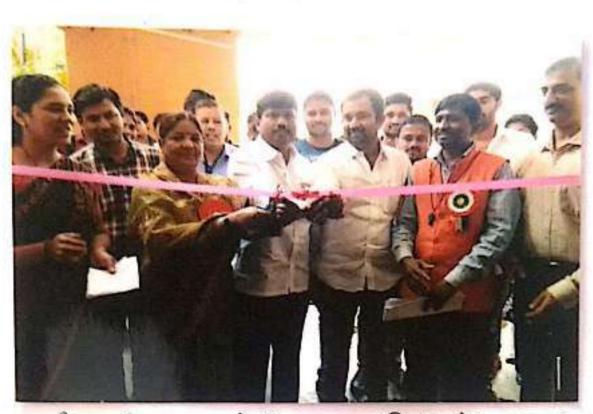

#### भारतीय जैन संघटेनेचे

### कला,विज्ञान व वाणिज्य महाविद्यालय वाघोली,पुणे ४१२२०७ राष्ड्रभा सेचा चोजहा - २०१८-१९ अहवाल

दि. १४.०८.२०१८ रोजी वार मंगळवार भारतीय जैन संघटेनेच्या कला,विज्ञान व वाणिज्य महाविद्यालयाच्या वतीने राष्ट्रीय सेवा योजना विभागामार्फत स्वातंत्र्यदिन व भारतीय जैन संघटनेचे अध्यक्ष शांतिलालजी मुख्धा यांच्या ६५ व्या वाढदिवसाचे औचित्य साधून 'स्कतदान शिविर ' आयोजित करण्यात आले होते. रक्तदान शिविराचे उद्द्याटन वाघोली ग्रामपंचायत सरपंच सौ. वसुंधराताई उबाळे व वाडेवोल्हाई गावचे सरपंच श्री. दिपक गावडे यांच्या हस्ते झाले.या शिबीरात १०२ जणांनी रक्तदान केले तर २०० जणांच्या रक्तातील हिमोग्लोबीनधी तपासणी करण्यात आली. यावेळी श्री.शिवदास उबाळे, श्री. दत्ता हरगुडे , केसनंद गावचे ग्रामपंचायत सदस्य श्री. सचिन जाधव, श्री.प्रवीण भोर , श्री.अजित ज्ञा. पवार, तसेच वीजेएसचे विकास अधिकारी श्री.कोचर सी.आय. महाविद्यालयाचे प्र. प्राचार्य डॉ. किशोर देसर्डा उपस्थित होते. तसेच महाविद्यालयातील शिक्षक,प्रशासकीय कर्मचारी,सेवक,विद्यार्थी युवक - युवती आणि वाघोली परिसरातील ग्रामपंचायत सरपंच,सदस्य,कर्मचारी व इतर सार्वजनिक कार्यकर्त्यानीही उत्साहाने सहभाग घेतला.

या कार्यक्रमास कार्यक्रम अधिकारी प्रा.सुभाष शिंदे, प्रा. समिता हांडे, प्रा. विवेकानंद टाकळीकर, डॉ. भूषण फडतरे,डॉ. एस.डी. गायकवाड, डॉ.बी.बी. लांडगे, डॉ. रमेश गायकवाड, डॉ. ज्योतीराम मोरे, डॉ. रूपाली गुलालकरी, श्री.रामदास बटुळे व विद्यार्थी स्वयंसेवक यांचे सहकार्य लाभले.