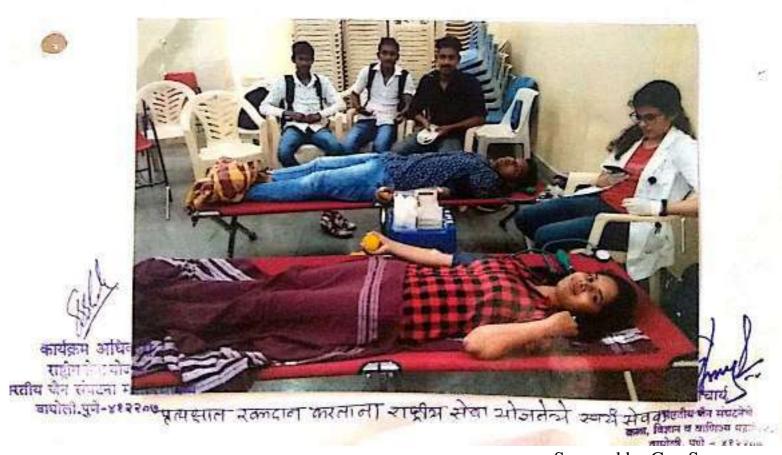

### रक्तदान शिबिर अहवाल

शनिवार दिनांक १३ ऑगस्ट २०१६

भारतीय जैन संघटनेचे कला, विज्ञान व वाणिज्य महाविद्यालय, वाघोली, राष्ट्रीय सेवा योजना व रोटरी क्लय, पुणे यांच्या संयुक्त विद्यमानाने आयोजित दिनांक १३ ऑगस्ट २०१६ रोजी संस्थेचे संस्थापक अध्यक्ष मा. शांतिलालजी मुध्धा उर्फ भाऊ यांच्या वाढदिवसानिमित्त महाविद्यालयामध्ये रक्तदान शिविर आयोजित करण्यात आले होते. यावेळी प्रमुख पाहुणे म्हणून उद्घाटक मा. प्रा. विजय सावंत, कॅम्पस डायरेक्टर, जेएसपीएम, वाघोली हे उपस्थित होते. रक्तदान हे श्रेष्ठ दान आहे असा संदेश सर्व उपस्थितांगा दिला. एकूण ७१ जणांनी या दिवशी रक्तदान केले. या कार्यक्रम प्रसंगी २५ प्राध्यापक उपस्थित होते. या कार्यक्रमाचे अध्यक्ष मा. शांतिलालजी बोरा उपस्थित होते. महाविद्यालयाचे प्राचार्य डॉ. बाबासाहेब सांगळे यांच्या मार्गदर्शनाखाली हा कॅम्प यशस्वीरित्या पार पाडण्यात आला. राष्ट्रीय सेवा योडनेचे प्रमुख कार्यक्रम अधिकारी प्रा. राजाभाऊ जमदाडे यांनी कार्यक्रमाचे प्रास्ताविक केले. प्रा. सचिन कांवळे यांनी सूत्रसंचालन केले व प्रा. मनिया बोरा यांनी आभार मानले. या कार्यक्रमाला एन.एस.एस. चे प्रतिनिधी प्रा. ज्योती मगर, प्रा. शोभा कोकाटे, प्रा. सुनील ठाकरे यांनी सहकार्य केले.

वाघोली, पुणे ४१२२०७ दिनांक १४-०८-२०१७ ः रक्तदान शिबीर

भारतीय जैन संघटनेचे कला, विज्ञान व वाणिज्य महाविद्यालय, वाघोली, राष्ट्रीय सेवा योजना आयोजित दिनांक १४ ऑगस्ट २०१७ रोजी संस्थेचे संस्थापक अध्यक्ष मा. शांतिलालजी मुथ्था उर्फ भाऊ यांच्या वाढदिवसानिमित्त महाविद्यालयामध्ये रक्तदान शिबिर आयोजित करण्यात आले होते. यावेळी प्रमुख पाहुणे न्हणून उद्घाटक मा. सुरेश साळुंके हे उपस्थित होते. रक्तदान हे श्रेष्ठ दान आहे असा संदेश सर्व उपस्थितांना दिला. एकूण ४७ जणांनी या दिवशी रक्तदान केले. याप्रसंगी ३६ प्राध्यापक उपस्थित होते. या कार्यक्रमाचे अध्यक्ष मा. शांतिलालजी वोरा उपस्थित होते. महाविद्यालयाचे प्राचार्य डॉ. वावासाहेब सांगळे यांच्या मार्गदर्शनाखाली हा कॅम्प यशस्वीरित्या पार पाडण्यात आला. राष्ट्रीय सेवा योजनेचे प्रमुख कार्यक्रम अधिकारी प्रा. राजाभाऊ जमदाडे यांनी कार्यक्रमाचे प्रास्ताविक केले. प्रा. सचिन कांवळे यांनी सूत्रसंचालन केले व प्रा. मनिषा बोरा यांनी आभार मानले. या कार्यक्रमाला एन.एस.एस. चे प्रतिनिधी प्रा. ज्योती मगर, प्रा. शोभा कोकाटे, प्रा. सुनील ठाकरे यांनी सहकार्य केले.