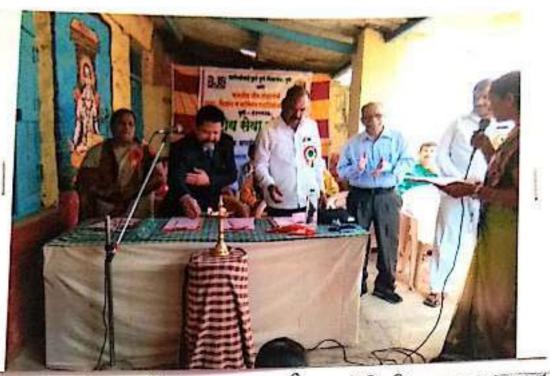

### रक्तदान शिबिर अहवाल

शनिवार दिनांक १३ ऑगस्ट २०१६

भारतीय जैन संघटनेचे कला, विज्ञान व वाणिज्य महाविद्यालय, वाघोली, राष्ट्रीय सेवा योजना व रोटरी क्लय, पुणे यांच्या संयुक्त विद्यमानाने आयोजित दिनांक १३ ऑगस्ट २०१६ रोजी संस्थेचे संस्थापक अध्यक्ष मा. शांतिलालजी मुध्धा उर्फ भाऊ यांच्या वाढदिवसानिमित्त महाविद्यालयामध्ये रक्तदान शिविर आयोजित करण्यात आले होते. यावेळी प्रमुख पाहुणे म्हणून उद्घाटक मा. प्रा. विजय सावंत, कॅम्पस डायरेक्टर, जेएसपीएम, वाघोली हे उपस्थित होते. रक्तदान हे श्रेष्ठ दान आहे असा संदेश सर्व उपस्थितांगा दिला. एकूण ७१ जणांनी या दिवशी रक्तदान केले. या कार्यक्रम प्रसंगी २५ प्राध्यापक उपस्थित होते. या कार्यक्रमाचे अध्यक्ष मा. शांतिलालजी बोरा उपस्थित होते. महाविद्यालयाचे प्राचार्य डॉ. बाबासाहेब सांगळे यांच्या मार्गदर्शनाखाली हा कॅम्प यशस्वीरित्या पार पाडण्यात आला. राष्ट्रीय सेवा योडनेचे प्रमुख कार्यक्रम अधिकारी प्रा. राजाभाऊ जमदाडे यांनी कार्यक्रमाचे प्रास्ताविक केले. प्रा. सचिन कांवळे यांनी सूत्रसंचालन केले व प्रा. मनिया बोरा यांनी आभार मानले. या कार्यक्रमाला एन.एस.एस. चे प्रतिनिधी प्रा. ज्योती मगर, प्रा. शोभा कोकाटे, प्रा. सुनील ठाकरे यांनी सहकार्य केले.

रक्तदान शिबिराकरित। जे.एस.पी.एम. कॉलेज ऑफ इंजिनिअरिंग व श्री. रामचंद्र कॉलेज ऑफ इंजिनिअरिंगचे रासेयो विभागातील विद्यार्थी उपस्थित होते.

amdgal f

24 3

(प्रा. जमदाडे आर. एन.)

कार्यक्रम अधिकारी राष्ट्रीय सेवा योजना भारतीय जैन संघटना महाविद्यालय बापोली.पुणे-४१२२०७ राष्ट्रीय सेवा योजना २०१७-२०१८ भारतीय जैन संघटनेचे कला, विज्ञान व वाणिज्य महाविद्यालय