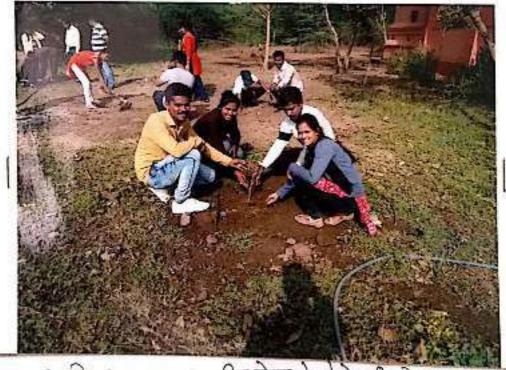

गावातील मुख्य रस्त्याच्या वाजूने १७० खड्डे घेवून त्यामध्ये वृक्षारोपण करण्यात आले. तरंग्य १०० घरांमध्ये विद्यार्थ्यांनी त्या त्या कुटुंबासमवेत घराजवळ वृक्षारोपण केले.

६. दि. २७ डिसेंबर रोजी रमशानभूमी, खडा वस्ती, चेअरमन वस्ती तसेच पाण्याची टाकी परिसरातील खडडयामध्ये वृक्षारोपण करण्यात आले. आंबा, चिकू, चिंच, नारळ, आवळ, सप्तपर्णी, णुलमोहर वगैरे विविध प्रकारची झाडे लावण्यात आली. मा. संजयजी छाजेड यांचे जैन धर्मातील दान परंपरा व डॉ. संजय गायकवाड यांचे विद्यादान या विषयावर व्याख्यान झाले. या दिवशी संपूर्ण गावात ग्रामसफाई करण्यात आली तसेच प्राथमिक शाळेच्या परिसरातील झाडांना रंग देण्यात आला.