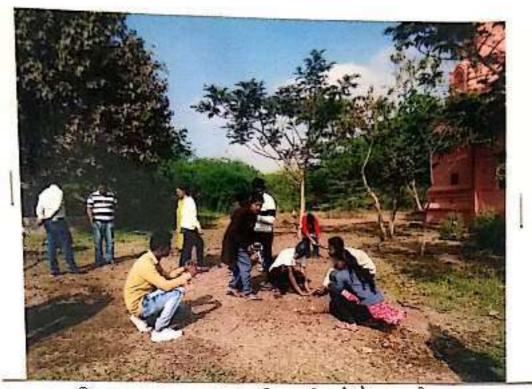

गावातील मुख्य रस्त्याच्या वाजूने १७० खड्डे घेवून त्यामध्ये वृक्षारोपण करण्यात आले. तरंग्य १०० घरांमध्ये विद्यार्थ्यांनी त्या त्या कुटुंबासमवेत घराजवळ वृक्षारोपण केले.

६. दि. २७ डिसेंबर रोजी रमशानभूमी, खडा वस्ती, चेअरमन वस्ती तसेच पाण्याची टाकी परिसरातील खडडयामध्ये वृक्षारोपण करण्यात आले. आंबा, चिकू, चिंच, नारळ, आवळ, सप्तपर्णी, णुलमोहर वगैरे विविध प्रकारची झाडे लावण्यात आली. मा. संजयजी छाजेड यांचे जैन धर्मातील दान परंपरा व डॉ. संजय गायकवाड यांचे विद्यादान या विषयावर व्याख्यान झाले. या दिवशी संपूर्ण गावात ग्रामसफाई करण्यात आली तसेच प्राथमिक शाळेच्या परिसरातील झाडांना रंग देण्यात आला.