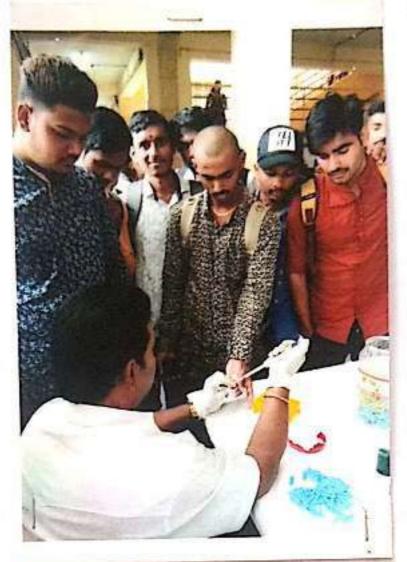

#### रक्तदान व हिमोग्लोबीन तपासणी शिबीर

संस्थेचे संस्थापक अध्यक्ष मा. शांतिलालजी मुथ्था यांच्या ६० व्या वाढदिवसानिमित्त महाविद्यालयात १४ ऑगस्ट २०१४ रोजी ससून प्रादेशिक रक्तपेढीच्या सहकार्यांने रक्तदान शिबिर आयोजित करण्यात आले. यामध्ये १३८ जणांनी रक्तदान केले. यावेळी रेड रिबन क्लबच्या वतीने महाविद्यालयातील २६५ युवर्तीची हिमोग्लोबीन तपासणी करण्यात आली. या प्रसंगी ३८ प्राध्यापक उपस्थित होते.

### रक्तदान शिबिर अहवाल

शनिवार दिनांक १३ ऑगस्ट २०१६

भारतीय जैन संघटनेचे कला, विज्ञान व वाणिज्य महाविद्यालय, वाघोली, राष्ट्रीय सेवा योजना व रोटरी क्लय, पुणे यांच्या संयुक्त विद्यमानाने आयोजित दिनांक १३ ऑगस्ट २०१६ रोजी संस्थेचे संस्थापक अध्यक्ष मा. शांतिलालजी मुध्धा उर्फ भाऊ यांच्या वाढदिवसानिमित्त महाविद्यालयामध्ये रक्तदान शिविर आयोजित करण्यात आले होते. यावेळी प्रमुख पाहुणे म्हणून उद्घाटक मा. प्रा. विजय सावंत, कॅम्पस डायरेक्टर, जेएसपीएम, वाघोली हे उपस्थित होते. रक्तदान हे श्रेष्ठ दान आहे असा संदेश सर्व उपस्थितांगा दिला. एकूण ७१ जणांनी या दिवशी रक्तदान केले. या कार्यक्रम प्रसंगी २५ प्राध्यापक उपस्थित होते. या कार्यक्रमाचे अध्यक्ष मा. शांतिलालजी बोरा उपस्थित होते. महाविद्यालयाचे प्राचार्य डॉ. बाबासाहेब सांगळे यांच्या मार्गदर्शनाखाली हा कॅम्प यशस्वीरित्या पार पाडण्यात आला. राष्ट्रीय सेवा योडनेचे प्रमुख कार्यक्रम अधिकारी प्रा. राजाभाऊ जमदाडे यांनी कार्यक्रमाचे प्रास्ताविक केले. प्रा. सचिन कांवळे यांनी सूत्रसंचालन केले व प्रा. मनिया बोरा यांनी आभार मानले. या कार्यक्रमाला एन.एस.एस. चे प्रतिनिधी प्रा. ज्योती मगर, प्रा. शोभा कोकाटे, प्रा. सुनील ठाकरे यांनी सहकार्य केले.