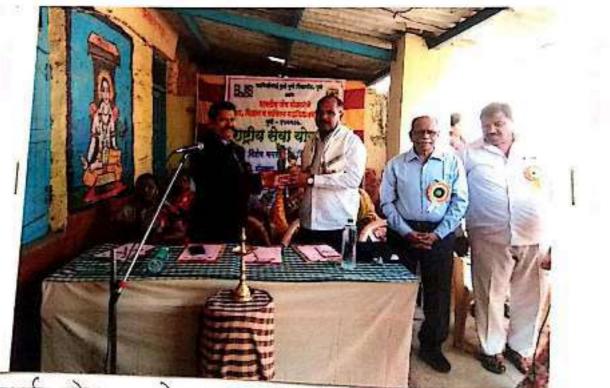

### रक्तदान शिबिर अहवाल

शनिवार दिनांक १३ ऑगस्ट २०१६

भारतीय जैन संघटनेचे कला, विज्ञान व वाणिज्य महाविद्यालय, वाघोली, राष्ट्रीय सेवा योजना व रोटरी क्लय, पुणे यांच्या संयुक्त विद्यमानाने आयोजित दिनांक १३ ऑगस्ट २०१६ रोजी संस्थेचे संस्थापक अध्यक्ष मा. शांतिलालजी मुध्धा उर्फ भाऊ यांच्या वाढदिवसानिमित्त महाविद्यालयामध्ये रक्तदान शिविर आयोजित करण्यात आले होते. यावेळी प्रमुख पाहुणे म्हणून उद्घाटक मा. प्रा. विजय सावंत, कॅम्पस डायरेक्टर, जेएसपीएम, वाघोली हे उपस्थित होते. रक्तदान हे श्रेष्ठ दान आहे असा संदेश सर्व उपस्थितांगा दिला. एकूण ७१ जणांनी या दिवशी रक्तदान केले. या कार्यक्रम प्रसंगी २५ प्राध्यापक उपस्थित होते. या कार्यक्रमाचे अध्यक्ष मा. शांतिलालजी बोरा उपस्थित होते. महाविद्यालयाचे प्राचार्य डॉ. बाबासाहेब सांगळे यांच्या मार्गदर्शनाखाली हा कॅम्प यशस्वीरित्या पार पाडण्यात आला. राष्ट्रीय सेवा योडनेचे प्रमुख कार्यक्रम अधिकारी प्रा. राजाभाऊ जमदाडे यांनी कार्यक्रमाचे प्रास्ताविक केले. प्रा. सचिन कांवळे यांनी सूत्रसंचालन केले व प्रा. मनिया बोरा यांनी आभार मानले. या कार्यक्रमाला एन.एस.एस. चे प्रतिनिधी प्रा. ज्योती मगर, प्रा. शोभा कोकाटे, प्रा. सुनील ठाकरे यांनी सहकार्य केले.

रक्तदान शिबिराकरित। जे.एस.पी.एम. कॉलेज ऑफ इंजिनिअरिंग व श्री. रामचंद्र कॉलेज ऑफ इंजिनिअरिंगचे रासेयो विभागातील विद्यार्थी उपस्थित होते.

amdgal f

24 3

(प्रा. जमदाडे आर. एन.)

कार्यक्रम अधिकारी राष्ट्रीय सेवा योजना भारतीय जैन संघटना महाविद्यालय बापोली.पुणे-४१२२०७ राष्ट्रीय सेवा योजना २०१७-२०१८ भारतीय जैन संघटनेचे कला, विज्ञान व वाणिज्य महाविद्यालय