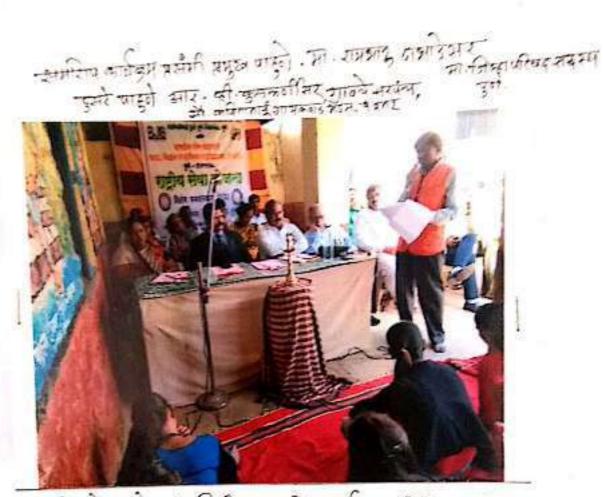

### रक्तदान शिबिर अहवाल

शनिवार दिनांक १३ ऑगस्ट २०१६

भारतीय जैन संघटनेचे कला, विज्ञान व वाणिज्य महाविद्यालय, वाघोली, राष्ट्रीय सेवा योजना व रोटरी क्लय, पुणे यांच्या संयुक्त विद्यमानाने आयोजित दिनांक १३ ऑगस्ट २०१६ रोजी संस्थेचे संस्थापक अध्यक्ष मा. शांतिलालजी मुध्धा उर्फ भाऊ यांच्या वाढदिवसानिमित्त महाविद्यालयामध्ये रक्तदान शिविर आयोजित करण्यात आले होते. यावेळी प्रमुख पाहुणे म्हणून उद्घाटक मा. प्रा. विजय सावंत, कॅम्पस डायरेक्टर, जेएसपीएम, वाघोली हे उपस्थित होते. रक्तदान हे श्रेष्ठ दान आहे असा संदेश सर्व उपस्थितांगा दिला. एकूण ७१ जणांनी या दिवशी रक्तदान केले. या कार्यक्रम प्रसंगी २५ प्राध्यापक उपस्थित होते. या कार्यक्रमाचे अध्यक्ष मा. शांतिलालजी बोरा उपस्थित होते. महाविद्यालयाचे प्राचार्य डॉ. बाबासाहेब सांगळे यांच्या मार्गदर्शनाखाली हा कॅम्प यशस्वीरित्या पार पाडण्यात आला. राष्ट्रीय सेवा योडनेचे प्रमुख कार्यक्रम अधिकारी प्रा. राजाभाऊ जमदाडे यांनी कार्यक्रमाचे प्रास्ताविक केले. प्रा. सचिन कांवळे यांनी सूत्रसंचालन केले व प्रा. मनिया बोरा यांनी आभार मानले. या कार्यक्रमाला एन.एस.एस. चे प्रतिनिधी प्रा. ज्योती मगर, प्रा. शोभा कोकाटे, प्रा. सुनील ठाकरे यांनी सहकार्य केले.

रक्तदान शिबिराकरित। जे.एस.पी.एम. कॉलेज ऑफ इंजिनिअरिंग व श्री. रामचंद्र कॉलेज ऑफ इंजिनिअरिंगचे रासेयो विभागातील विद्यार्थी उपस्थित होते.

amdgal f

24 3

(प्रा. जमदाडे आर. एन.)

कार्यक्रम अधिकारी राष्ट्रीय सेवा योजना भारतीय जैन संघटना महाविद्यालय बापोली.पुणे-४१२२०७ राष्ट्रीय सेवा योजना २०१७-२०१८ भारतीय जैन संघटनेचे कला, विज्ञान व वाणिज्य महाविद्यालय