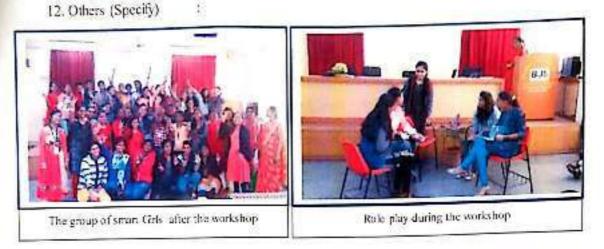

#### Department of English

| to receivery | 1.1 M. 1. 1. 1. 1. 1. 1. 1. 1. 1. 1. 1. 1. 1. | " unit Gill Werkshop |  |
|--------------|-----------------------------------------------|----------------------|--|
|              |                                               |                      |  |

2. Day and Date : 10th-11th January 2019

4. No. of Beneficiaries 155

| Class      | No. of Students | Male  | Female | Remarks         |
|------------|-----------------|-------|--------|-----------------|
| All Choses | 55              | - 228 | 55     | Girls" Workshop |

5. Objective of Activity : To empower gill students to be happy and strong.

 Outcome of Activity : Girl students learn different life skills and their mage, discussed about key topics like – knowing ones strengths and weaknesses, increasing connectivity with family and lifereds, improving self-esteem, developing effective communication skills, self-detense, etc..

7. Abstract of Guest's Speech: NA

8. Name of Organizers : Dr. Monika Jain

9. Special Pernarks : Through role plays, talks and games, the girls realized their

strengths and connected with each other in a hetter way.

### Bharatiya Jain Sanghatana's

ASC College, Wagholi, Pune-412 207

c) Committee

1

: - NA

Dr. Monika Jain facilitating during the activities

Group of Smart Girls, giving their presentations

0