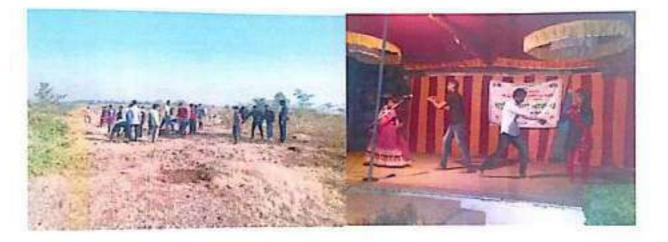

### श्रमदान आणि परिसर स्वच्छता :

बुधवार दिनांक ३ डिसेंबर २०१४ रोजी गावामध्ये एकूण ४ कि.मी. परिसरात प्रभातभेरी काढून स्वच्छ उपपार पिलाज के स्वरण्यात आला. या फेरीमध्ये स्वयंसेवकांनी ग्रामस्वच्छता, अंधश्रध्दा निर्मूलन, भारत अभियानाचा प्रसार करण्यात आला. या फेरीमध्ये स्वयंसेवकांनी ग्रामस्वच्छता, अंधश्रध्दा निर्मूलन, शासा आशाजात्वा वाग्यता वा विषयी घोषणा देऊन गावकन्यांमध्ये जागृती केली, तसेच यावेळी गावामध्ये शिक्षण, आरोग्य जागृती वा विषयी घोषणा देऊन गावकन्यांमध्ये जागृती केली, तसेच यावेळी गावामध्ये एकूण ४०० इस्तपन्नके वाटून शिबिराबाबतची वातावरण निर्मिती करण्यात आली. त्यानंतर गावठाण परिसरात स्वच्छता करून घरोघरी प्रबोधन करण्यात आले.

त्याचवरोवर श्रमदानाच्या इतर संवामध्ये गावातील मारुती मंदिर, महादेव मंदिर, वाळ भैठवनाथ मंदिर तसेच समाज मंदिर, जिल्हा परिषद प्राथमिक शाळा आणि स्मशानभूमी व दर्शक्रिया विधी घार तसेच विविध वाड्या, बस्ती मिळून ५ किमी परिसर स्वच्छता करण्यात आली. यावेळी गोळा झालेला ५ गोणी प्लेस्टिकच्या कचऱ्याची विल्हेवाट लावण्यात आली.

### पथनाट्य आणि सांस्कृतिक

शिबिर काळामध्ये गावठाणातील मुख्य चौकात व्याख्यान सन्न आणि सांस्कृतिक कार्यक्रमांच आयोजन केल्याने गावकऱ्यांचा सहभाग लक्षणीय वाढला. सांस्कृतिक कार्यक्रमात न्यसनमुकती. जुनाण स्त्री-भुणहत्या, हगणदारीमुक्त गाव आणि ग्रामस्वच्छता अशा पाच विषयावर शिविरातील पाच गटांगी उत्कृष्ठ पथनाटचे सादर केली. त्यांना गावकऱ्यांचा चांगला प्रतिसाद मिळाला. त्याचयरोवर माहेर अनाथ आश्रमातील ३० बालकांनी सांस्कृतिक कार्यक्रम सादर केले. याशिवाय शिविरार्थी आणि ग्रामरथांनीही विविध सांस्कृतिक कार्यक्रम सादर केले.