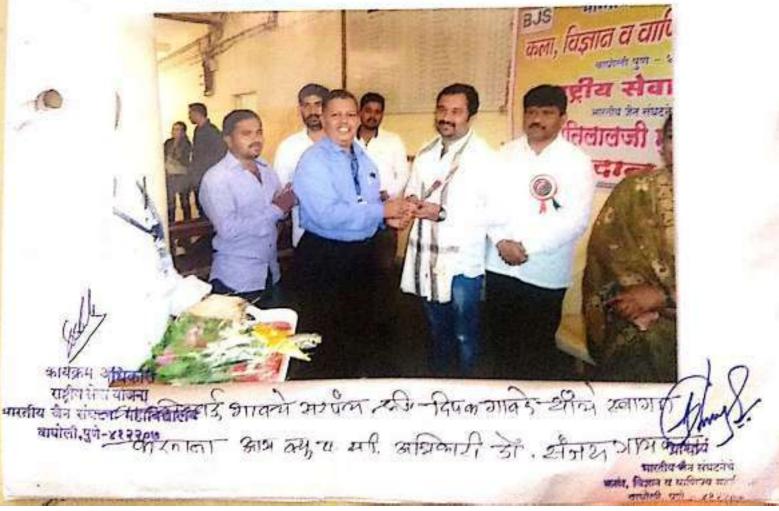

#### भारतीय जैन संघटेनेचे

### कला,विज्ञान व वाणिज्य महाविद्यालय वाघोली,पुणे ४१२२०७ राष्ड्रभा सेचा चोजहा - २०१८-१९ अहवाल

दि. १४.०८.२०१८ रोजी वार मंगळवार भारतीय जैन संघटेनेच्या कला,विज्ञान व वाणिज्य महाविद्यालयाच्या वतीने राष्ट्रीय सेवा योजना विभागामार्फत स्वातंत्र्यदिन व भारतीय जैन संघटनेचे अध्यक्ष शांतिलालजी मुख्धा यांच्या ६५ व्या वाढदिवसाचे औचित्य साधून 'स्कतदान शिविर ' आयोजित करण्यात आले होते. रक्तदान शिविराचे उद्द्याटन वाघोली ग्रामपंचायत सरपंच सौ. वसुंधराताई उबाळे व वाडेवोल्हाई गावचे सरपंच श्री. दिपक गावडे यांच्या हस्ते झाले.या शिबीरात १०२ जणांनी रक्तदान केले तर २०० जणांच्या रक्तातील हिमोग्लोबीनधी तपासणी करण्यात आली. यावेळी श्री.शिवदास उबाळे, श्री. दत्ता हरगुडे , केसनंद गावचे ग्रामपंचायत सदस्य श्री. सचिन जाधव, श्री.प्रवीण भोर , श्री.अजित ज्ञा. पवार, तसेच वीजेएसचे विकास अधिकारी श्री.कोचर सी.आय. महाविद्यालयाचे प्र. प्राचार्य डॉ. किशोर देसर्डा उपस्थित होते. तसेच महाविद्यालयातील शिक्षक,प्रशासकीय कर्मचारी,सेवक,विद्यार्थी युवक - युवती आणि वाघोली परिसरातील ग्रामपंचायत सरपंच,सदस्य,कर्मचारी व इतर सार्वजनिक कार्यकर्त्यानीही उत्साहाने सहभाग घेतला.