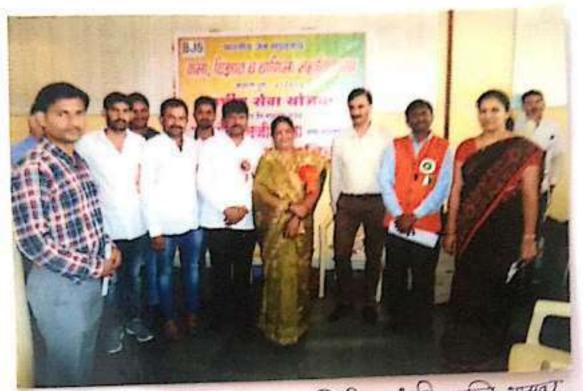

#### भारतीय जैन संघटेनेचे

### कला,विज्ञान व वाणिज्य महाविद्यालय वाघोली,पुणे ४१२२०७ राष्ड्रभा सेचा चोजहा - २०१८-१९ अहवाल

दि. १४.०८.२०१८ रोजी वार मंगळवार भारतीय जैन संघटेनेच्या कला,विज्ञान व वाणिज्य महाविद्यालयाच्या वतीने राष्ट्रीय सेवा योजना विभागामार्फत स्वातंत्र्यदिन व भारतीय जैन संघटनेचे अध्यक्ष शांतिलालजी मुख्धा यांच्या ६५ व्या वाढदिवसाचे औचित्य साधून 'स्कतदान शिविर ' आयोजित करण्यात आले होते. रक्तदान शिविराचे उद्द्याटन वाघोली ग्रामपंचायत सरपंच सौ. वसुंधराताई उबाळे व वाडेवोल्हाई गावचे सरपंच श्री. दिपक गावडे यांच्या हस्ते झाले.या शिबीरात १०२ जणांनी रक्तदान केले तर २०० जणांच्या रक्तातील हिमोग्लोबीनधी तपासणी करण्यात आली. यावेळी श्री.शिवदास उबाळे, श्री. दत्ता हरगुडे , केसनंद गावचे ग्रामपंचायत सदस्य श्री. सचिन जाधव, श्री.प्रवीण भोर , श्री.अजित ज्ञा. पवार, तसेच वीजेएसचे विकास अधिकारी श्री.कोचर सी.आय. महाविद्यालयाचे प्र. प्राचार्य डॉ. किशोर देसर्डा उपस्थित होते. तसेच महाविद्यालयातील शिक्षक,प्रशासकीय कर्मचारी,सेवक,विद्यार्थी युवक - युवती आणि वाघोली परिसरातील ग्रामपंचायत सरपंच,सदस्य,कर्मचारी व इतर सार्वजनिक कार्यकर्त्यानीही उत्साहाने सहभाग घेतला.

या कार्यक्रमास कार्यक्रम अधिकारी प्रा.सुभाष शिंदे, प्रा. समिता हांडे, प्रा. विवेकानंद टाकळीकर, डॉ. भूषण फडतरे,डॉ. एस.डी. गायकवाड, डॉ.बी.बी. लांडगे, डॉ. रमेश गायकवाड, डॉ. ज्योतीराम मोरे, डॉ. रूपाली गुलालकरी, श्री.रामदास बटुळे व विद्यार्थी स्वयंसेवक यांचे सहकार्य लाभले.