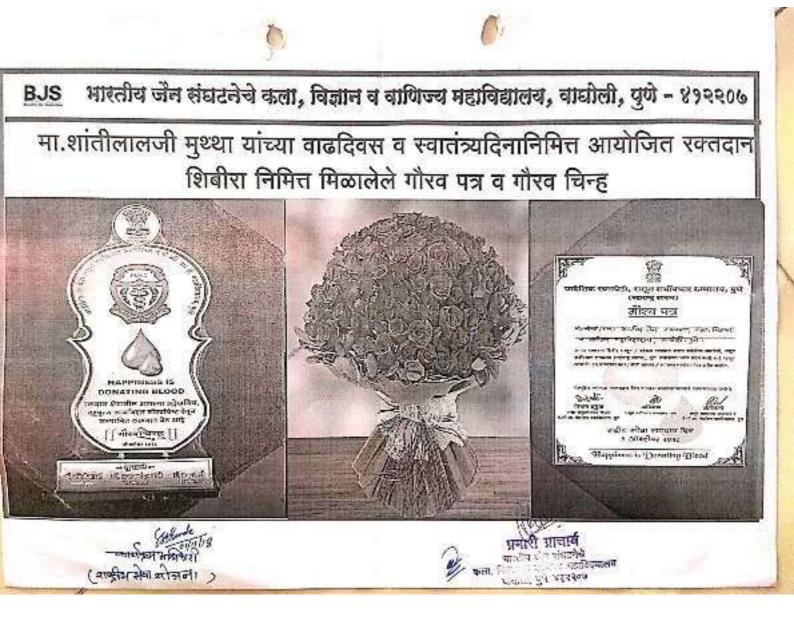

# गौरव पत्र

श्री/श्रीमती/संस्था भारतीय जेन' संघटना, नला, विज्ञान, व वाणिज्य महाविदयालय, वाद्याली, पुगे.

आपण रक्तदान शिबीर भरवून / स्वेच्छा रक्तदान करून प्रादेशिक रक्तपेढी, ससून सर्वोपचार रूग्णालय (महाराष्ट्र शासन), पुणे. यासंस्थेस भरीव मदत केली आहे म्हणून आज दि. ३१ ऑक्टोबर २०१८ रोजी आपला / आपल्या संस्थेचा गौरव करीत आहोत.

राष्ट्रीय स्वेच्छा एकनदान दिन साजरा करण्याप्रित्यर्थ शासनाच्या वतीने.

ससून सर्वोपचार रूग्णालय व

वै.जी.शा. वैद्यकिय महाविद्यालय, पुणे

अधिक्षक

alcate

विभाग ग्रमुग्ब शरीर विकृतीशास्त्र विभाग वे.जी.शा. वैद्यक्रिय महाविद्यालय, पुणे

ससून सर्वोपचार रूग्णालय, पुणे

राष्ट्रीय स्वेछा रक्तढान दिन 9. ऑक्टोबर २०१८

Happiness is Donating Blood

प्रादेशिक रक्तपेढी, ससून सर्वोपचार रूग्णालय, पुणे (महाराष्ट्र शासन)

KP DSIG

श्री /श्रीमती /संस्था भारतीय जैन संघटनेन्चे कला विज्ञान व वाणिज्य आपण रक्तदान शिबीर भरवून / स्वेच्छा रक्तदान — वेळा करून प्रादेशिक रक्तपेढी, बै.जी.शासकिय वैद्यकिय महाविद्यालय आणि ससून सर्वोपचार रुग्णालय, महाराष्ट्र शासन, पुणे संस्थेस भरीव मदत केली आहे. म्हणून आज दि. १४१०९११९९९ राष्ट्रीय स्वेच्छा रक्तदान चळवळीत सहभागी झाल्याप्रित्यर्थ शासनाच्या वतीने सन्मानित करण्यात येत आहे.

आधष्ठाता बै.जी. शासकिय वैद्यकीय महाविद्यालय, आणि ससून सर्वोपचार रूग्णालय, पुणे.

विभाग प्रमुख प्रादेशिक रक्तपेढी बै.जी.शा.वै.म. आणि स.स.रू.,पुणे.

वैद्यकीय अधिक्षक ससून सर्वोपचार रूग्णालय पुणे - ४११००१.

राष्ट्रीय स्वेच्छा रक्तदान मोहिम